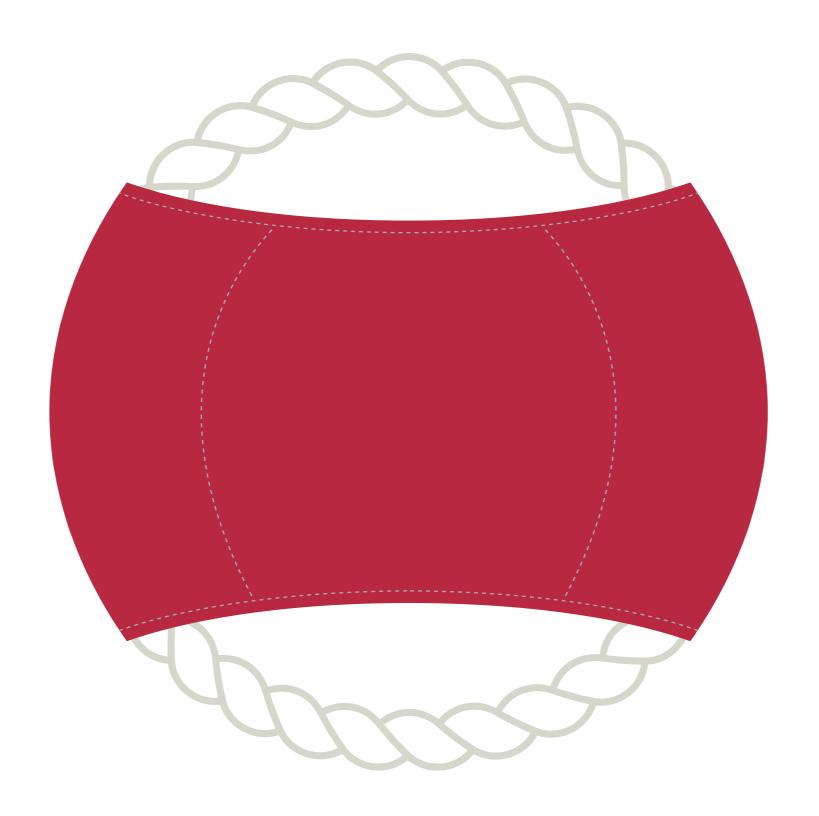

## **Product Colour**

Red

Dog Frisbee 190 mm diameter Branding Method: Silk Print